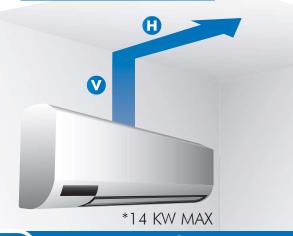

## DIMENSIONS (MM)

| 0 M  |
|------|
| 3 M  |
| 6 M  |
| 9 M  |
| 12 M |
| 15 M |
| 18 M |
| 21 M |
|      |

The MAXIBLUE<sup>®</sup> can be mounted in any orientation up to 8m away from the A.C unit.

**CONTACT** US: **C** +44 (0)1932 355 277