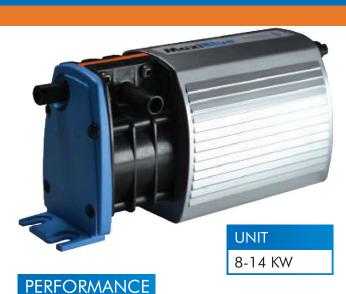

## **MAXI**BLUE<sup>®</sup>

| PERFORMANCE |          | <b>=(</b> )) 21 dba |
|-------------|----------|---------------------|
| MAX FLOW    | MAX HEAD | MAX LIFT            |
| 14 L/ HOUR  | 8 METRES | 8 METRES            |