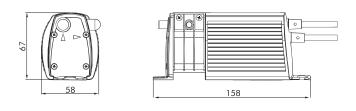

## DIMENSIONS (MM)

| 0 M  |
|------|
| 3 M  |
| 6 M  |
| 9 M  |
| 12 M |
| 15 M |
| 18 M |
| 21 M |
|      |

The MAXIBLUE<sup>®</sup> can be mounted in any orientation up to 8m away from the A.C unit.

**CONTACT** US: **C** +44 (0)1932 355 277