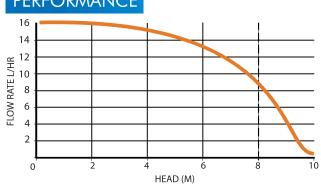

## **MAXI**BLUE<sup>®</sup>

| PERFORMANCE |          | <b>=(</b> )) 21 dba |
|-------------|----------|---------------------|
| MAX FLOW    | MAX HEAD | MAX LIFT            |
| 14 L/ HOUR  | 8 METRES | 8 METRES            |